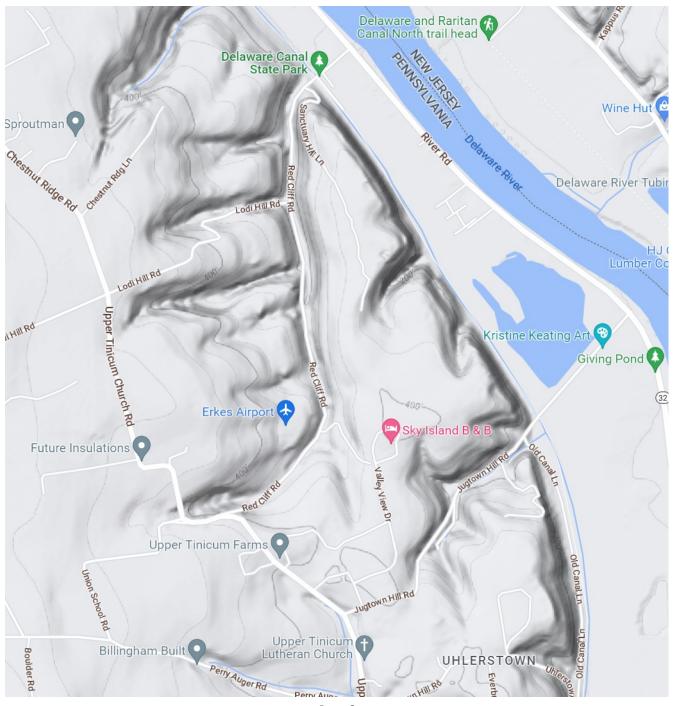

#### Directions to Sky Island Sunrise Service

If you are heading toward Upper Tinicum Lutheran Church from Durham, you want to make your way to Upper Tinicum Church Road. You can get there via River Road, turn right onto Lodi Hill (Red Cliff) Road and the left onto Upper Tinicum Church Road. Or you can take Chestnut Ridge Road which becomes Upper Tinicum Church Road. As you are coming down the hill you can actually see the church ahead on your left. However, you want to make a left onto Jugtown Hill Road. (If you get to the church you missed the turn - turn around and turn right at the first road - Jugtown Hill Road.) Then after a short block make a left onto Tinby Drive and then a quick right onto Valley View Drive. Follow Valley View Drive until it dead ends at a fence. There should be signs indicating for you to go straight through the gate and then just follow the signs to the worship site. In the event of inclement weather, the service will be held in Upper Tinicum Lutheran Church.